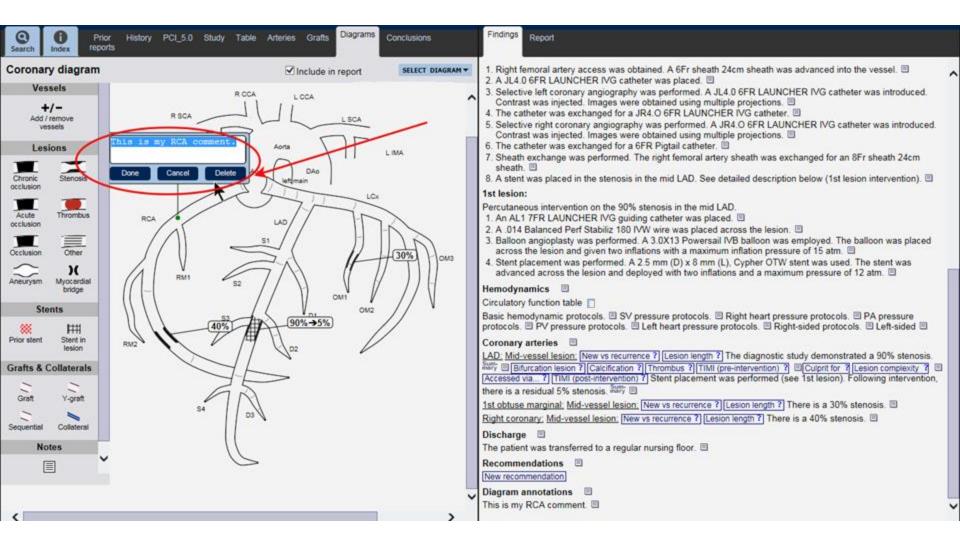

#### Free-text annotations can be added to any feature shown in the interactive Diagrams tab.

#### To add a free-text annotation, select Annotation and follow the screen prompts.

A text entry box appears, allowing the manual entry of the desired annotation. The text box may be moved to any spot on the diagram and the annotation added.

The comment will be added to the diagram in the Report viewer and will appear under the heading Diagram annotations in the Findings viewer.

## Annotations can also be modified or removed. Left clicking the annotation results in the display of the comment for editing. The annotation may also be deleted.

HEALTH INFORMATION TECHNOLOGY

www.ascendhit.com Phone (Toll Free): 844-413-2610 Email: information@ascendhit.com