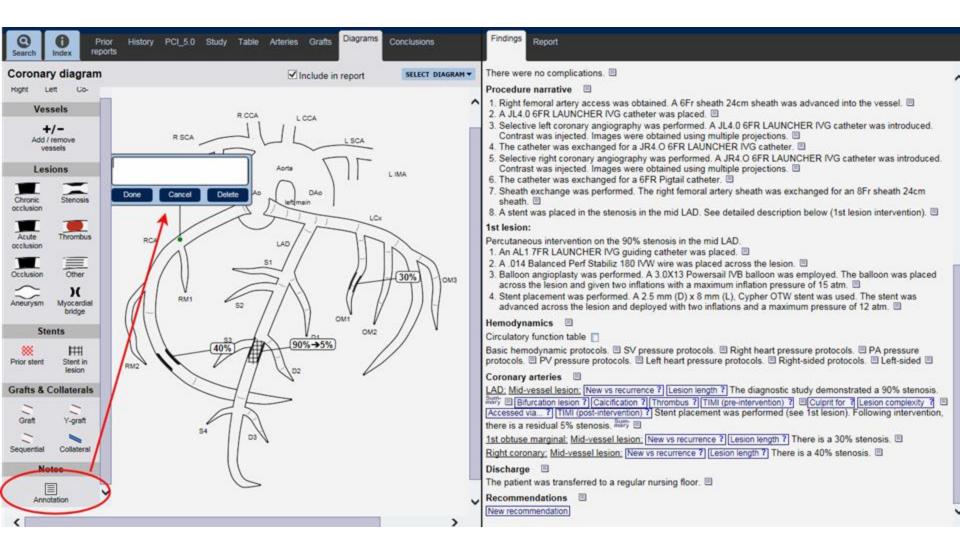

#### To add a free-text annotation, select Annotation and follow the screen prompts.

A text entry box appears, allowing the manual entry of the desired annotation. The text box may be moved to any spot on the diagram and the annotation added.