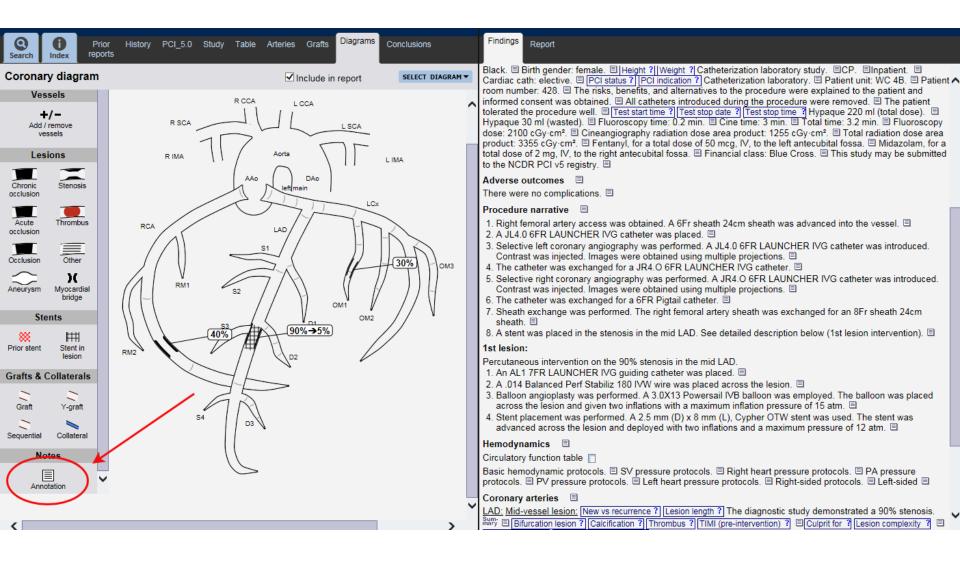

#### Free-text annotations can be added to any feature shown in the interactive Diagrams tab.

#### To add a free-text annotation, select Annotation and follow the screen prompts.

A text entry box appears, allowing the manual entry of the desired annotation. The text box may be moved to any spot on the diagram and the annotation added.