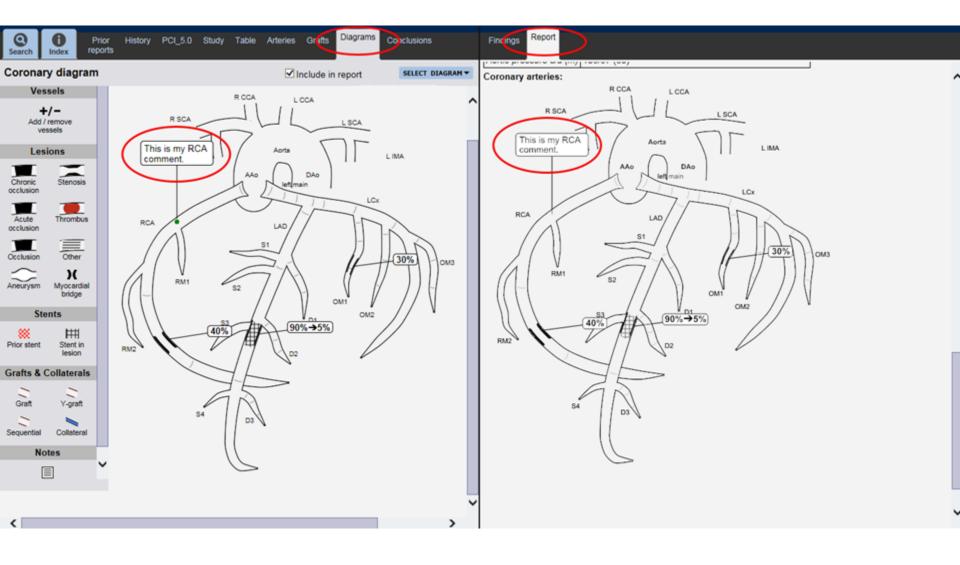

The comment will be added to the diagram in the Report viewer and will appear under the heading Diagram annotations in the Findings viewer.

## Annotations can also be modified or removed. Left clicking the annotation results in the display of the comment for editing. The annotation may also be deleted.

HEALTH INFORMATION TECHNOLOGY

www.ascendhit.com Phone (Toll Free): 844-413-2610 Email: information@ascendhit.com